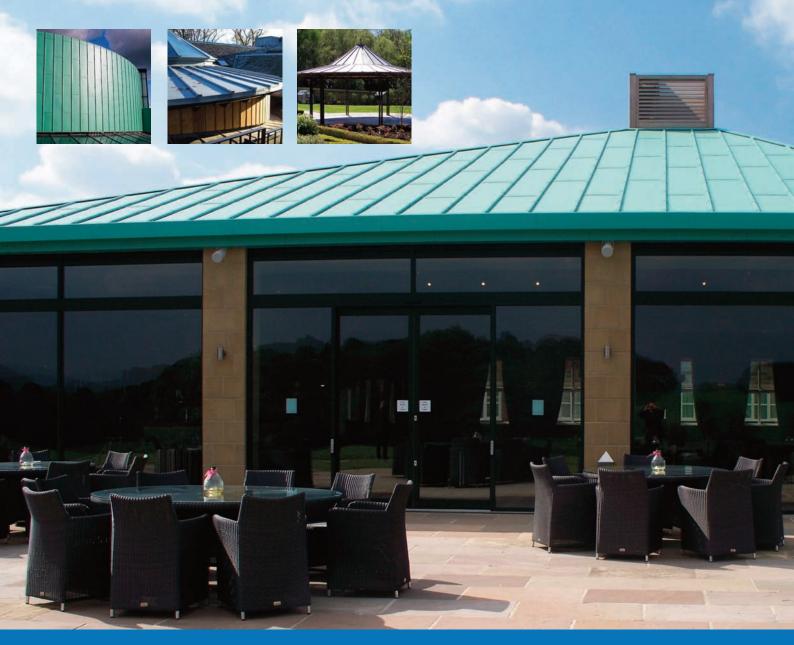

## Replica lead and copper panels... new from RENOLIT and MCM. Great news for specifiers, bad news for thieves!

RENOLIT and MCM have combined two niche products to create a unique single skin roofing & cladding system that offers the stunning visual appearance of traditional lead and copper, yet is far lighter in overall weight.

This innovative development has already made its appearance on several prestigious and heritage developments throughout the UK during 2011, and is now available as off-the-shelf or made to measure packages.

- Utilises unique finishes from the RENOLIT ALKORPLAN single ply membrane portfolio
- More economical material and labour costs, compared to traditional lead or copper
- Fast and simple installation greatly reduces risk of stripping through theft
- Full range of developed detailing and specialist inhouse design available
- Great flexibility suits a wide range of decks and pitches including barrel vault construction
- ALKORPLAN membrane is fire retardent, recycleable and backed by full product warranty